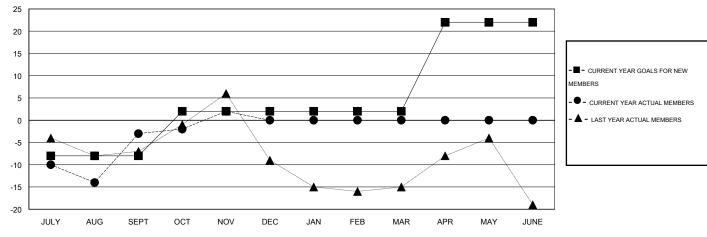

## GOALS AND ACTUAL MEMBERS CUMULATIVE

| DROPPED CLUBS: 0 |    |
|------------------|----|
| DROPPED MEMBERS  |    |
| DECEASED         | 7  |
| CLUB CANCELLED   | 0  |
| OTHER            | 33 |
| TOTAL            | 40 |